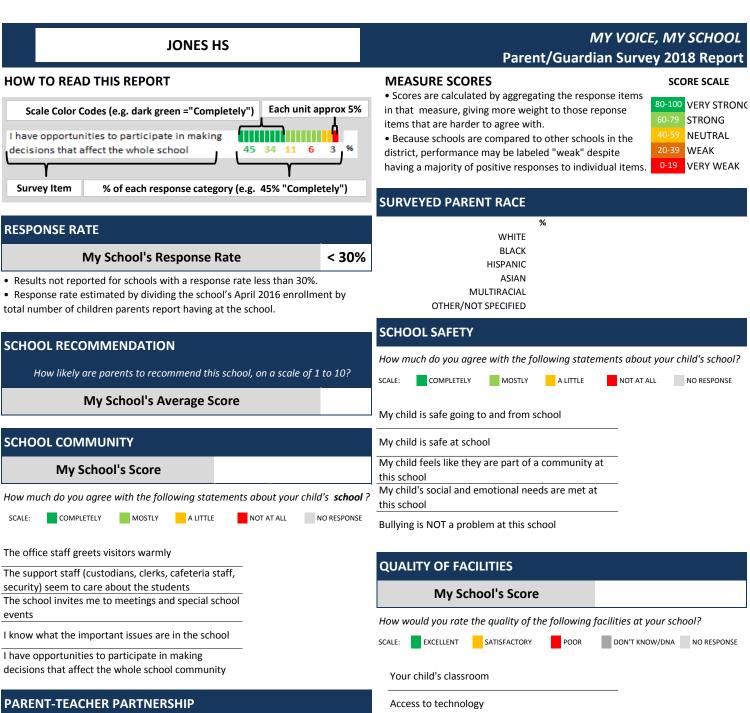

| My School's Score                                                      |            |             |
|------------------------------------------------------------------------|------------|-------------|
| How much do you agree with the following statements about your child's |            |             |
| teacher ?                                                              |            |             |
| SCALE: COMPLETELY MOSTLY A LITTLE                                      | NOT AT ALL | NO RESPONSE |
|                                                                        |            |             |
| The teacher(s) respects me                                             |            |             |
|                                                                        | _          |             |
| I am comfortable sharing my concerns with this                         |            |             |
| teacher(s)                                                             |            |             |
| My child will be more successful as an adult because                   |            |             |
| of this teacher(s)                                                     |            |             |
| The teacher(s) let me know what they are working                       | -          |             |
| on in class                                                            |            |             |
| The teacher(s) contacts me personally to discuss my                    | -          |             |
| child (strengths, weaknesses, etc.)                                    |            |             |
| The teacher(s) provides suggestions for how to                         | -          |             |
| support my child in school                                             |            |             |
|                                                                        |            |             |